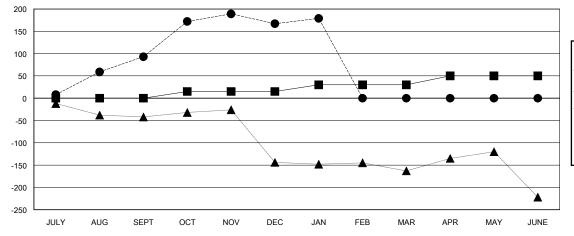

## GOALS AND ACTUAL MEMBERS CUMULATIVE

| - <b>II</b> - ME | MBER | GROWTH | NET | GOAL |
|------------------|------|--------|-----|------|
|------------------|------|--------|-----|------|

- MEMBER GROWTH ACTUAL

- LAST YEAR MEMBERSHIP ACTUAL

Results as of: 1/31/2024

|   | DROPPED CLUBS: 0 |    |
|---|------------------|----|
| , | DROPPED MEMBERS  |    |
|   | DECEASED         | 6  |
|   | CLUB CANCELLED   | 0  |
|   | OTHER            | 86 |
|   | TOTAL            | 92 |