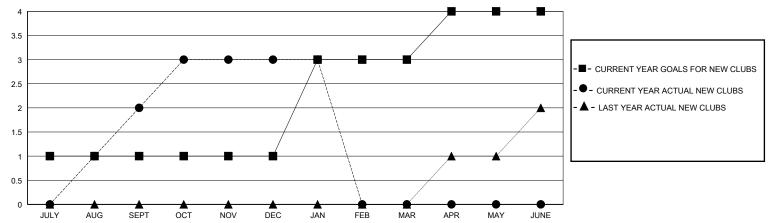

## GOALS AND ACTUAL NEW CLUBS CUMULATIVE

## District 301 B1

**LOCATION PHILIPPINES GMT**: **GMT CA** 

| JULY/AUG/SEPT 1 2 0 JULY/AUG/SEPT 0 135 40   OCT/NOV/DEC 0 1 0 OCT/NOV/DEC 15 122 45   JAN/FEB/MAR 2 0 0 JAN/FEB/MAR 15 19 7                                                                                                                                                                                                                                                                            | OWIT.                 |               | LOC       | ,, (11014 · · · · · · · · · · · |                       |    |     | CIVIT Of C                                         |  |
|---------------------------------------------------------------------------------------------------------------------------------------------------------------------------------------------------------------------------------------------------------------------------------------------------------------------------------------------------------------------------------------------------------|-----------------------|---------------|-----------|---------------------------------|-----------------------|----|-----|----------------------------------------------------|--|
| QUARTER     NEW CLUB GOAL     NEW CLUBS     DROPPED CLUBS       QUARTER     MEMBER GROWTH NET MEMBER GROWTH GOAL     MEMBERS ACTUAL MEMBERS ACTUAL (including transfers)       JULY/AUG/SEPT     1     2     0     JULY/AUG/SEPT     0     135     40       OCT/NOV/DEC     0     1     0     OCT/NOV/DEC     15     122     45       JAN/FEB/MAR     2     0     0     JAN/FEB/MAR     15     19     7 | Clubs                 |               |           |                                 | Members               |    |     |                                                    |  |
| JULY/AUG/SEPT     1     2     0     JULY/AUG/SEPT     0     135     40       OCT/NOV/DEC     0     1     0     OCT/NOV/DEC     15     122     45       JAN/FEB/MAR     2     0     0     JAN/FEB/MAR     15     19     7                                                                                                                                                                                | RESULTS FOR 2023-2024 |               |           |                                 | RESULTS FOR 2023-2024 |    |     |                                                    |  |
| OCT/NOV/DEC     0     1     0     OCT/NOV/DEC     15     122     45       JAN/FEB/MAR     2     0     0     JAN/FEB/MAR     15     19     7                                                                                                                                                                                                                                                             | QUARTER               | NEW CLUB GOAL | NEW CLUBS | DROPPED CLUBS                   | QUARTER MEMI          |    |     | DROPPED<br>MEMBERS ACTUAL<br>(including transfers) |  |
| JAN/FEB/MAR 2 0 0 0 JAN/FEB/MAR 15 19 7                                                                                                                                                                                                                                                                                                                                                                 | JULY/AUG/SEPT         | 1             | 2         | 0                               | JULY/AUG/SEPT         | 0  | 135 | 40                                                 |  |
| O'NAT EDIVINA                                                                                                                                                                                                                                                                                                                                                                                           | OCT/NOV/DEC           | 0             | 1         | 0                               | OCT/NOV/DEC           | 15 | 122 | 45                                                 |  |
| APR/MAY/JUNE 1 0 0 APR/MAY/JUNE 20 0 0                                                                                                                                                                                                                                                                                                                                                                  | JAN/FEB/MAR           | 2             | 0         | 0                               | JAN/FEB/MAR           | 15 | 19  | 7                                                  |  |
|                                                                                                                                                                                                                                                                                                                                                                                                         | APR/MAY/JUNE          | 1             | 0         | 0                               | APR/MAY/JUNE          | 20 | 0   | 0                                                  |  |